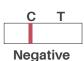

### Interpretation of the Results

# Parasitic Disease and Others

|                                                                          |                                       |                   | 44    |
|--------------------------------------------------------------------------|---------------------------------------|-------------------|-------|
| Item                                                                     | Specimen                              |                   |       |
| Toxo IgG/IgM                                                             | WB/S/P                                |                   | 8-3   |
| Leishmainia Antibody                                                     | WB/S/P                                |                   | 8-3   |
| Leishmainia IgG/IgM                                                      | WB/S/P                                |                   |       |
| Leptospira Antibody                                                      | WB/S/P                                |                   |       |
| Leptospira IgG/IgM                                                       | WB/S/P                                |                   | 8-3   |
| CPV Antibody                                                             | WB/S/P                                |                   |       |
| CDV Antibody                                                             | WB/S/P                                |                   |       |
| CPV/CDV Antibody                                                         | WB/S/P                                |                   |       |
| CHW Antigen                                                              | WB/S/P                                |                   |       |
| FPV Antibody                                                             | WB/S/P                                |                   | 8-3   |
| Procedure  Load 1drop (10μl) of specimen                                 | Add 3 drops Reading of assay solution | C C 1 1 2 Reading |       |
| Interpretation of the Results  Single  Test  Negative  Positive  Invalid |                                       |                   |       |
| Combo Test  C 1 2 C 1 Positive                                           | 2 C 1 2 C 1 2 Positive Positive       | C 1 2             | C 1 2 |