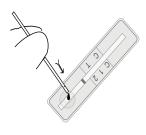

tFCH Ag TestFHV Ag Test



#### Sample

FPV FCOV: Feces FCV FHV: Body Secretion

#### **Material Provided**

• Test devices individually foil-pouched with a desiccant : 10units

Assay solution in tube(1mL/tube): 10units

• Disposable dropper : 10units

• Swab: 10units

• Instruction manual for use : 1 piece

#### Procedure



#### **Interpretation of the Results**









## Infections Disease Test

Feline Canine

CDV **Ab Test** 

CPV **Ab Test**  FIV **Ab Test** 

**FeLV Ag Test** 

FIV Ag/Ab Test

FeLV Ag \ FIV Ab **Test** 

### Sample

Whole Blood Serum Plasma

#### Material Provided

• Test devices individually foil-pouched with a desiccant : 10units

• Assay solution in tube(1mL/tube): 10units

• Disposable dropper: 10units

• Instruction manual for use : 1 piece

#### Procedure `



Load 1drop (10µI) of specimen



Add 3 drops Reading of assay solution







Reading

### Interpretation of the Results



# Parasitic Disease and Others

|                                                                          |                                       |                   | 44    |
|--------------------------------------------------------------------------|---------------------------------------|-------------------|-------|
| Item                                                                     | Specimen                              |                   |       |
| Toxo IgG/IgM                                                             | WB/S/P                                |                   | 8-3   |
| Leishmainia Antibody