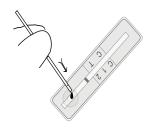

### Procedure

#### Procedure

#### Procedure `

Load 1drop (10µI) of specimen

Add 3 drops Reading of assay solution

Reading

#### **Procedure**

Load 1drop (10µl) of specimen

Add 3 drops Reading of assay solution

Reading