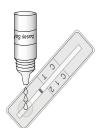

#### Procedure `

Load 1drop (10µI) of specimen

Add 3 drops Reading of assay solution

Reading

#### **Procedure**

Load 1drop (10µl) of specimen

Add 3 drops Reading of assay solution

Reading