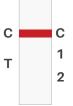

#### Procedure `

Load 1drop (10µI) of specimen

Add 3 drops Reading of assay solution

Reading