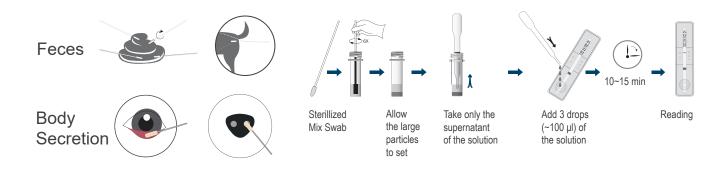

## Canine Disease Test

**CDV** Ag Test

**CIV** Ag Test

**CCV** Ag Test

**CPV** Ag Test

**CCV/CPV** Ag Test



#### Sample

CDV CIV: Feces | CCV CPV CCV/CPV: Body Secretion

### **Material Provided**

Test devices individually foil-pouched with a desiccant: 10units

Assay solution in tube(1mL/tube): 10units

• Disposable dropper: 10units

· Swab: 10units

Instruction manual for use: 1 piece

### Procedure





## Feline Disease Test

FPV Ag TestFCOV Ag TestFCH Ag TestFHV Ag Test



#### Sample

FPV FCOV: Feces FCV FHV: Body Secretion

#### **Material Provided**

• Test devices individually foil-pouched with a desiccant : 10units

Assay solution in tube(1mL/tube): 10units

• Disposable dropper : 10units

• Swab: 10units

• Instruction manual for use : 1 piece

#### Procedure



#### **Interpretation of the Results**









## Infections Disease Test

Feline Canine

CDV **Ab Test** 

CPV **Ab Test**  FIV **Ab Test** 

**FeLV Ag Test** 

FIV Ag/Ab Test

FeLV Ag \ FIV Ab **Test** 

### Sample

Whole Blood Serum Plasma

#### Material Provided

• Test devices individually foil-pouched with a desiccant : 10units

• Assay solution in tube(1mL/tube): 10units

• Disposable dropper: 10units

• Instruction manual for use : 1 piece

#### Procedure `



Load 1drop (10µI) of specimen



Add 3 drops Reading of assay solution







Reading

### Interpretation of the Results



# Parasitic Disease and Others

|                                                                          |                                       |                   | 44    |
|----------------------