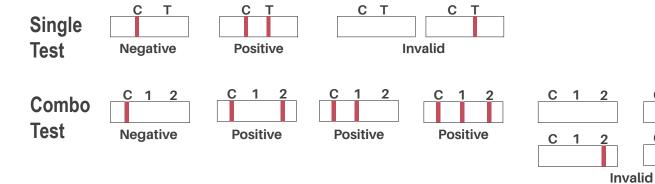

#### **Interpretation of the Results**

### Interpretation of the Results

#### Interpretation of the Results

Single Test

Combo Test

# Parasitic Disease and Others

|                                                                          |                                       |                   | 44    |
|--------------------------------------------------------------------------|---------------------------------------|-------------------|-------|
| Item                                                                     | Specimen                              |                   |       |
| Toxo IgG/IgM                                                             | WB/S/P                                |                   | 8-3   |
| Leishmainia Antibody                                                     | WB/S/P                                |                   | 8-3   |
| Leishmainia IgG/IgM                                                      | WB/S/P                                |                   |       |
| Leptospira Antibody                                                      | WB/S/P                                |                   |       |
| Leptospira IgG/IgM                                                       | WB/S/P                                |                   | 8-3   |
| CPV Antibody                                                             | WB/S/P                                |                   |       |
| CDV Antibody                                                             | WB/S/P                                |                   |       |
| CPV/CDV Antibody                                                         | WB/S/P                                |                   |       |
| CHW Antigen                                                              | WB/S/P                                |                   |       |
| FPV Antibody                                                             | WB/S/P                                |                   | 8-3   |
| Procedure  Load 1drop (10μl) of specimen                                 | Add 3 drops Reading of assay solution | C C 1 1 2 Reading |       |
| Interpretation of the Results  Single  Test  Negative  Positive  Invalid |                                       |                   |       |
| Combo Test  C 1 2 C 1 Positive                                           | 2 C 1 2 C 1 2 Positive Positive       | C 1 2             | C 1 2 |