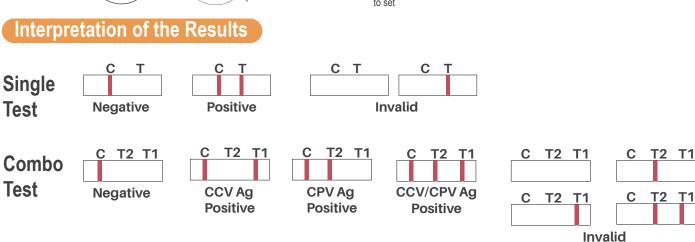

# **Veterinary Diagnostics**









## Canine Disease Test

**CDV** Ag Test

**CIV** Ag Test

**CCV** Ag Test

**CPV** Ag Test

**CCV/CPV** Ag Test



#### Sample

CDV CIV: Feces | CCV CPV CCV/CPV: Body Secretion

### **Material Provided**

Test devices individually foil-pouched with a desiccant: 10units

Assay solution in tube(1mL/tube): 10units

• Disposable dropper: 10units

· Swab: 10units

Instruction manual for use: 1 piece

### Procedure





## Feline Disease Test

FPV Ag TestFCOV Ag TestFCH Ag TestFHV Ag Test



#### Sample

FPV FCOV: Feces FCV FHV: Body Secretion

#### **Material Provided**

• Test devices individually foil-pouched with a desiccant : 10units

Assay solution in tube(1mL/tube): 10units

• Disposable dropper : 10units

• Swab: 10units

• Instruction manual for use : 1 piece

#### Procedure



#### **Interpretation of the Results**









## Infections Disease Test

Feline Canine

CDV **Ab Test** 

CPV **Ab Test**  FIV **Ab Test** 

**FeLV Ag Test** 

FIV Ag/Ab Test

FeLV Ag \ FIV Ab **Test** 

### Sample

Whole Blood Serum Plasma

#### Material Provided

• Test devices individually foil-pouched with a desiccant : 10units

• Assay solution in tube(1mL/tube): 10units

• Disposable dropper: 10units

• Instruct