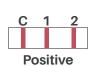

|                   |       |
| Combo Test  C 1 2 C 1 Positive                                           | 2 C 1 2 C 1 2 Positive Positive       | C 1 2             | C 1 2 |

Invalid

# Economic Animal Rapid Test



PEDE IgA Ab
PRV / ADV gB Ab
CSFV Ab
ASFV Ab
PRRS Ab
Hydatid Diease Ab



IBR gE Ab IBR gB Ab BVDV P80 Ab FMDV Ab



Qrf Ab PPR Ab

#### Sample

Whole Blood Serum Plasma

### Material Provided

- Test devices individually foil-pouched with a desiccant : 10units
- Assay solution in tube(1mL/tube): 10units
- Disposable dropper: 10units
- Instruction manual for use : 1 piece

#### **Procedure**



Load 1drop (10µl) of specimen



Add 3 drops Reading of assay solution





Reading

#### Interpretation of the Results

Single Test







Combo Test











# Economic Animal Rapid Test

|                      | Item                    | Specimen |  |
|----------------------|-------------------------|----------|--|
| PR<br>CS<br>AS<br>PR | PEDE IgA Antibody       | WB/S/P   |  |
|                      | PRV / ADV gB Antibody   | WB/S/P   |  |
|                      | CSFV Antibody           | WB/S/P   |  |
|                      | ASFV Antibody           | WB/S/P   |  |
|                      | PRRS Antibody           | WB/S/P   |  |
|                      | Hydatid Diease Antibody | WB/S/P   |  |
|                      |                         |          |  |

|  | Item              | Specimen |  |
|--|-------------------|----------|--|
|  | IBR gE Antibody   | WB/S/P   |  |
|  | IBR gB Antibody   | WB/S/P   |  |
|  | BVDV P80 Antibody |