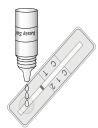

### Procedure

#### Procedure

#### Procedure `

Load 1drop (10µI) of specimen

Add 3 drops Reading of assay solution

Reading

#### **Procedure**

Load 1drop (10µl) of specimen

Add 3 drops Reading of assay solution

Reading