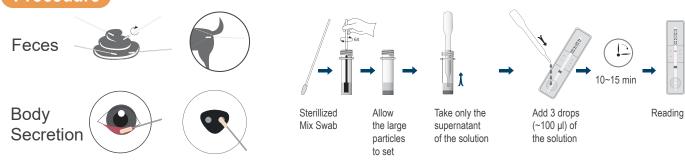

# **Veterinary Diagnostics**









## Canine Disease Test

**CDV** Ag Test

**CIV** Ag Test

**CCV** Ag Test

**CPV** Ag Test

**CCV/CPV** Ag Test



#### Sample

CDV CIV: Feces | CCV CPV CCV/CPV: Body Secretion

### **Material Provided**

Test devices individually foil-pouched with a desiccant: 10units

Assay solution in tube(1mL/tube): 10units

• Disposable dropper: 10units

· Swab: 10units

Instruction manual for use: 1 piece

### Procedure





## Feline Disease Test

FPV Ag TestFCOV Ag TestFCH Ag TestFHV Ag Test



#### Sample

FPV FCOV: Feces FCV FHV: Body Secretion

#### **Material Provided**

• Test devices individually foil-pouched with a desiccant : 10units

Assay solution in tube(1mL/tube): 10units

• Disposable dropper : 10units

• Swab: 10units

• Instruction manual for use : 1 piece

#### Procedure



#### **Interpretation of the Results**









## Infections Disease Test

Feline Canine

CDV **Ab Test** 

CPV **Ab Test**  FIV **Ab Test** 

**FeLV Ag Test** 

FIV Ag/Ab Test

FeLV Ag \ FIV Ab **Test** 

### Sample

Whole Blood Serum Plasma

#### Material Provided

• Test devices individually foil-pouched with a desiccant : 10units

• Assay solution in tube(1mL/tube): 10units

• Disposable dropper: 10units

• Instru