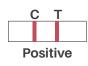

### Interpretation of the Results

# Parasitic Disease and Others

|                                                                          |                                       |                   | 44    |
|--------------------------------------------------------------------------|---------------------------------------|-------------------|-------|
| Item                                                                     | Specimen                              |                   |       |
| Toxo IgG/IgM                                                             | WB/S/P                                |                   | 8-3   |
| Leishmainia Antibody                                                     | WB/S/P                                |                   | 8-3   |
| Leishmainia IgG/IgM                                                      | WB/S/P                                |                   |       |
| Leptospira Antibody                                                      | WB/S/P                                |                   |       |
| Leptospira IgG/IgM                                                       | WB/S/P                                |                   | 8-3   |
| CPV Antibody                                                             | WB/S/P                                |                   |       |
| CDV Antibody                                                             | WB/S/P                                |                   |       |
| CPV/CDV Antibody                                                         | WB/S/P                                |                   |       |
| CHW Antigen                                                              | WB/S/P                                |                   |       |
| FPV Antibody                                                             | WB/S/P                                |                   | 8-3   |
| Procedure  Load 1drop (10μl) of specimen                                 | Add 3 drops Reading of assay solution | C C 1 1 2 Reading |       |
| Interpretation of the Results  Single  Test  Negative  Positive  Invalid |                                       |                   |       |
| Combo Test  C 1 2 C 1 Positive                                           | 2 C 1 2 C 1 2 Positive Positive       | C 1 2             | C 1 2 |